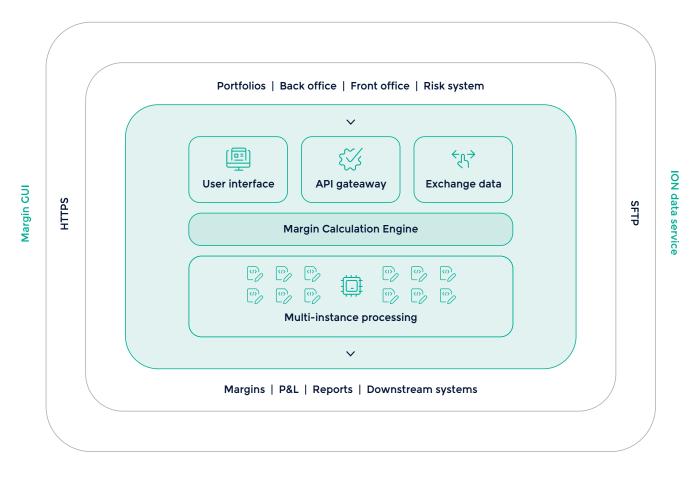

## A complete solution for margining

You can use the Margin Module as a standalone product or integrated with any back-office or risk management solution for pre and post-trade checks and *what-if* calculations.

XP

Automation

ION Data Service delivers daily feed of settlement prices, instrument definitions, and margin parameters.

ION Bus.

Innovation

API gateway: Support for a range of

interfaces, Web services, JMS, XTP,